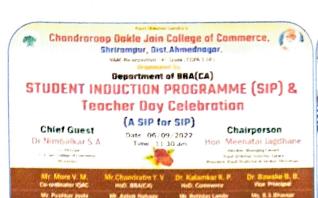

# STUDENT INDUCTION PROGRAMME (SIP) & Teacher Day Celebration

(A SIP for SIP)

Dr. Nimbalkar S.A.

**Chief Guest** 

I/c/ Principal
C. D. Jain College of Commerce,
Shrirampur

Date: 06/09/2022

Time: 11.30 am

## Chairperson

Hon. Meenatai Jagdhane

Member, Managing Council Rayat Shikshan Sanstha, Satara (President, Rayat Shaikshanik Sankul, Shrirampur)

Mr. More V. M. Co-ordinator IOAC

Mr. Pushkar Joshi

Mr.Chandratre Y. V HoD, BBA(CA)

## STUDENT INDUCTION PROGRAMME (SIP) & Teacher Day Celebration

:: Date :: Tuesday, 6 Sep. 2022

:: Time :: 11.30 am

hrirampul