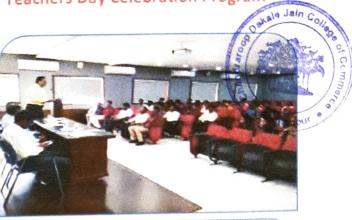

Department of B.B.A.Co.

Jain Control of Contro

C Principal
C D Jain College of Commerce
Shrirampur Dist Ahmednagar

Photographs of Student Induction & Teachers Day Celebration Program

Head

Department of B.B.A.(C.A.)